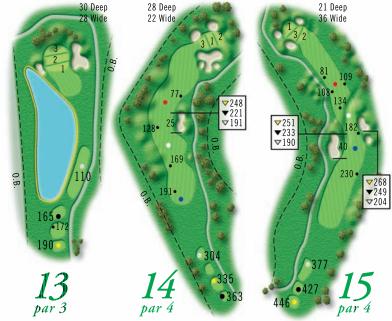

TRAVEL COUPON

and GOLF VACATIONS at

www.citravel.com/golf

| HOLE            | 1   | 2   | 3   | 4   | 5   | 6   | 7   | 8   | 9   | OUT  | 10  | 11  | 12  | 13  | 14  | 15  | 16  | 17  | 18  | IN   | TOT  | HCP | NET |
|-----------------|-----|-----|-----|-----|-----|-----|-----|-----|-----|------|-----|-----|-----|-----|-----|-----|-----|-----|-----|------|------|-----|-----|
| GOLD 69.9/123   | 525 | 172 | 347 | 180 | 303 | 374 | 545 | 180 | 374 | 3000 | 465 | 179 | 339 | 190 | 363 | 446 | 196 | 399 | 498 | 3075 | 6075 |     |     |
| BLACK 67.6/119  | 510 | 152 | 326 | 164 | 284 | 357 | 510 | 160 | 348 | 2811 | 443 | 162 | 319 | 165 | 335 | 427 | 166 | 371 | 468 | 2856 | 5667 |     |     |
| HANDICAP        | 4   | 16  | 6   | 12  | 18  | 2   | 10  | 14  | 8   |      | 13  | 17  | 15  | 9   | 11  | 1   | 5   | 3   | 7   |      |      |     |     |
| PACE OF PLAY    | :16 | :09 | :18 | :09 | :13 | :15 | :20 | :11 | :22 | 2:13 | :18 | :10 | :12 | :11 | :13 | :14 | :10 | :14 | :15 | 1:57 | 4:10 |     |     |
|                 |     |     |     |     |     |     |     |     |     |      |     |     |     |     |     |     |     |     |     |      |      |     |     |
|                 |     |     |     |     |     |     |     |     |     |      |     |     |     |     |     |     |     |     |     |      |      |     |     |
|                 |     |     |     |     |     |     |     |     |     |      |     |     |     |     |     |     |     |     |     |      |      |     |     |
|                 |     |     |     |     |     |     |     |     |     |      |     |     |     |     |     |     |     |     |     |      |      |     |     |
| PAR             | 5   | 3   | 4   | 3   | 4   | 4   | 5   | 3   | 4   | 35   | 5   | 3   | 4   | 3   | 4   | 4   | 3   | 4   | 5   | 35   | 70   |     |     |
|                 |     |     |     |     |     |     |     |     |     |      |     |     |     |     |     |     |     |     |     |      |      |     |     |
| +/-             |     |     |     |     |     |     |     |     |     |      |     |     |     |     |     |     |     |     |     |      |      |     |     |
|                 |     |     |     |     |     |     |     |     |     |      |     |     |     |     |     |     |     |     |     |      |      |     |     |
| SILVER 67.0/104 | 402 | 128 | 306 | 124 | 259 | 327 | 445 | 125 | 324 | 2440 | 368 | 130 | 298 | 110 | 304 | 377 | 138 | 328 | 436 | 2489 | 4929 |     |     |
| HANDICAP        | 8   | 18  | 2   | 16  | 12  | 6   | 4   | 14  | 10  |      | 11  | 17  | 9   | 15  | 7   | 5   | 13  | 1   | 3   |      |      |     |     |