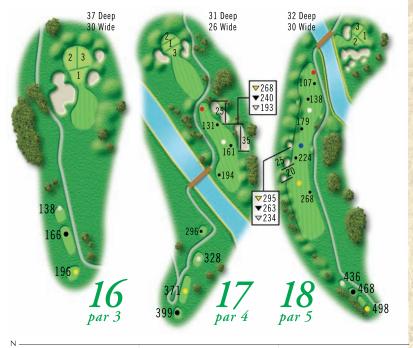

TRAVEL COUPON

and GOLF VACATIONS at

www.citravel.com/golf

| HOLE            | 1   | 2   | 3   | 4   | 5   | 6   | 7   | 8   | 9   | OUT  | 10  | 11  | 12  | 13  | 14  | 15  | 16  | 17  | 18  | IN   | TOT  | HCP | NET |
|-----------------|-----|-----|-----|-----|-----|-----|-----|-----|-----|------|-----|-----|-----|-----|-----|-----|-----|-----|-----|------|------|-----|-----|
| GOLD 69.9/123   | 525 | 172 | 347 | 180 | 303 | 374 | 545 | 180 | 374 | 3000 | 465 | 179 | 339 | 190 | 363 | 446 | 196 | 399 | 498 | 3075 | 6075 |     |     |
| BLACK 67.6/119  | 510 | 152 | 326 | 164 | 284 | 357 | 510 | 160 | 348 | 2811 | 443 | 162 | 319 | 165 | 335 | 427 | 166 | 371 | 468 | 2856 | 5667 |     |     |
| HANDICAP        | 4   | 16  | 6   | 12  | 18  | 2   | 10  | 14  | 8   |      | 13  | 17  | 15  | 9   | 11  | 1   | 5   | 3   | 7   |      |      |     |     |
| PACE OF PLAY    | :16 | :09 | :18 | :09 | :13 | :15 | :20 | :11 | :22 | 2:13 | :18 | :10 | :12 | :11 | :13 | :14 | :10 | :14 | :15 | 1:57 | 4:10 |     |     |
|                 |     |     |     |     |     |     |     |     |     |      |     |     |     |     |     |     |     |     |     |      |      |     |     |
|                 |     |     |     |     |     |     |     |     |     |      |     |     |     |     |     |     |     |     |     |      |      |     |     |
|                 |     |     |     |     |     |     |     |     |     |      |     |     |     |     |     |     |     |     |     |      |      |     |     |
|                 |     |     |     |     |     |     |     |     |     |      |     |     |     |     |     |     |     |     |     |      |      |     |     |
| PAR             | 5   | 3   | 4   | 3   | 4   | 4   | 5   | 3   | 4   | 35   | 5   | 3   | 4   | 3   | 4   | 4   | 3   | 4   | 5   | 35   | 70   |     |     |
|                 |     |     |     |     |     |     |     |     |     |      |     |     |     |     |     |     |     |     |     |      |      |     |     |
| +/-             |     |     |     |     |     |     |     |     |     |      |     |     |     |     |     |     |     |     |     |      |      |     |     |
|                 |     |     |     |     |     |     |     |     |     |      |     |     |     |     |     |     |     |     |     |      |      |     |     |
| SILVER 67.0/104 | 402 | 128 | 306 | 124 | 259 | 327 | 445 | 125 | 324 | 2440 | 368 | 130 | 298 | 110 | 304 | 377 | 138 | 328 | 436 | 2489 | 4929 |     |     |
| HANDICAP        | 8   | 18  | 2   | 16  | 12  | 6   | 4   | 14  | 10  |      | 11  | 17  | 9   | 15  | 7   | 5   | 13  | 1   | 3   |      |      |     |     |