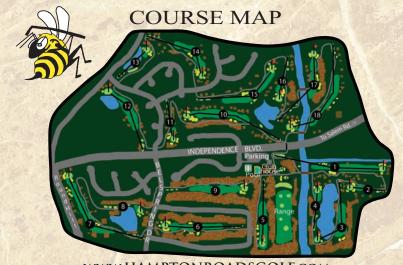

2500 SOUTH INDEPENDENCE BLVD. VIRGINIA BEACH, VA 23456 (757) 471-2768

A Hampton Roads Golf Clubs Property
WWW.GOLFHAMPTONROADS.NET

**Honey Bee History** 

Welcome to Honey Bee Golf Club. Set in the heart of Virginia Beach, the course opened for play in 1988. Designed by Rees Jones, the 6075-yard tract has been one of the premiere clubs in the Virginia Beach area because of the plush playing conditions & outstanding layout. The course features Bent grass greens, undulating fairways lined with beautiful hardwoods & pines, along with strategically placed bunkers and ponds bringing water into play on 11 of the 18 holes. All of these elements come together to present healthy challenges to the games of both novice and expert golfers. Honey Bee's easy access & convenient location makes it only minutes from anywhere in Tidewater. Honey Bee Golf Club has been the preferred place to play by more golfers than any other course in Virginia Beach for 20-plus years. Here are the reasons why....

#### THIS IS HONEY BEE GOLF CLUB...

A First-class Clubhouse, fully stocked proshop, top quality restaurant and facilities, plush playing conditions & affordable rates year around, Honey Bee is the perfect place to enjoy a round with friends & business associates.