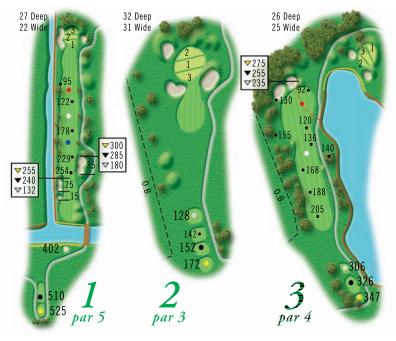

TRAVEL COUPON

and GOLF VACATIONS at

www.citravel.com/golf

| HOLE            | 1   | 2   | 3   | 4   | 5   | 6   | 7   | 8   | 9   | OUT  | 10  | 11  | 12  | 13  | 14  | 15  | 16  | 17  | 18  | IN   | TOT  | HCP | NET |
|-----------------|-----|-----|-----|-----|-----|-----|-----|-----|-----|------|-----|-----|-----|-----|-----|-----|-----|-----|-----|------|------|-----|-----|
| GOLD 69.9/123   | 525 | 172 | 347 | 180 | 303 | 374 | 545 | 180 | 374 | 3000 | 465 | 179 | 339 | 190 | 363 | 446 | 196 | 399 | 498 | 3075 | 6075 |     |     |
| BLACK 67.6/119  | 510 | 152 | 326 | 164 | 284 | 357 | 510 | 160 | 348 | 2811 | 443 | 162 | 319 | 165 | 335 | 427 | 166 | 371 | 468 | 2856 | 5667 |     |     |
| HANDICAP        | 4   | 16  | 6   | 12  | 18  | 2   | 10  | 14  | 8   |      | 13  | 17  | 15  | 9   | 11  | 1   | 5   | 3   | 7   |      |      |     |     |
| PACE OF PLAY    | :16 | :09 | :18 | :09 | :13 | :15 | :20 | :11 | :22 | 2:13 | :18 | :10 | :12 | :11 | :13 | :14 | :10 | :14 | :15 | 1:57 | 4:10 |     |     |
|                 |     |     |     |     |     |     |     |     |     |      |     |     |     |     |     |     |     |     |     |      |      |     |     |
|                 |     |     |     |     |     |     |     |     |     |      |     |     |     |     |     |     |     |     |     |      |      |     |     |
|                 |     |     |     |     |     |     |     |     |     |      |     |     |     |     |     |     |     |     |     |      |      |     |     |
|                 |     |     |     |     |     |     |     |     |     |      |     |     |     |     |     |     |     |     |     |      |      |     |     |
| PAR             | 5   | 3   | 4   | 3   | 4   | 4   | 5   | 3   | 4   | 35   | 5   | 3   | 4   | 3   | 4   | 4   | 3   | 4   | 5   | 35   | 70   |     |     |
|                 |     |     |     |     |     |     |     |     |     |      |     |     |     |     |     |     |     |     |     |      |      |     |     |
| +/-             |     |     |     |     |     |     |     |     |     |      |     |     |     |     |     |     |     |     |     |      |      |     |     |
|                 |     |     |     |     |     |     |     |     |     |      |     |     |     |     |     |     |     |     |     |      |      |     |     |
| SILVER 67.0/104 | 402 | 128 | 306 | 124 | 259 | 327 | 445 | 125 | 324 | 2440 | 368 | 130 | 298 | 110 | 304 | 377 | 138 | 328 | 436 | 2489 | 4929 |     |     |
| HANDICAP        | 8   | 18  | 2   | 16  | 12  | 6   | 4   | 14  | 10  |      | 11  | 17  | 9   | 15  | 7   | 5   | 13  | 1   | 3   |      |      |     |     |