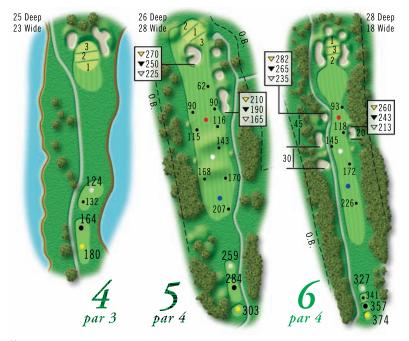

TRAVEL COUPON

and GOLF VACATIONS at

www.citravel.com/golf

| HOLE            | 1   | 2   | 3   | 4   | 5   | 6   | 7   | 8   | 9   | OUT  | 10  | 11  | 12  | 13  | 14  | 15  | 16  | 17  | 18  | IN   | TOT  | HCP | NET |
|-----------------|-----|-----|-----|-----|-----|-----|-----|-----|-----|------|-----|-----|-----|-----|-----|-----|-----|-----|-----|------|------|-----|-----|
| GOLD 69.9/123   | 525 | 172 | 347 | 180 | 303 | 374 | 545 | 180 | 374 | 3000 | 465 | 179 | 339 | 190 | 363 | 446 | 196 | 399 | 498 | 3075 | 6075 |     |     |
| BLACK 67.6/119  | 510 | 152 | 326 | 164 | 284 | 357 | 510 | 160 | 348 | 2811 | 443 | 162 | 319 | 165 | 335 | 427 | 166 | 371 | 468 | 2856 | 5667 |     |     |
| HANDICAP        | 4   | 16  | 6   | 12  | 18  | 2   | 10  | 14  | 8   |      | 13  | 17  | 15  | 9   | 11  | 1   | 5   | 3   | 7   |      |      |     |     |
| PACE OF PLAY    | :16 | :09 | :18 | :09 | :13 | :15 | :20 | :11 | :22 | 2:13 | :18 | :10 | :12 | :11 | :13 | :14 | :10 | :14 | :15 | 1:57 | 4:10 |     |     |
|                 |     |     |     |     |     |     |     |     |     |      |     |     |     |     |     |     |     |     |     |      |      |     |     |
|                 |     |     |     |     |     |     |     |     |     |      |     |     |     |     |     |     |     |     |     |      |      |     |     |
|                 |     |     |     |     |     |     |     |     |     |      |     |     |     |     |     |     |     |     |     |      |      |     |     |
|                 |     |     |     |     |     |     |     |     |     |      |     |     |     |     |     |     |     |     |     |      |      |     |     |
| PAR             | 5   | 3   | 4   | 3   | 4   | 4   | 5   | 3   | 4   | 35   | 5   | 3   | 4   | 3   | 4   | 4   | 3   | 4   | 5   | 35   | 70   |     |     |
|                 |     |     |     |     |     |     |     |     |     |      |     |     |     |     |     |     |     |     |     |      |      |     |     |
| +/-             |     |     |     |     |     |     |     |     |     |      |     |     |     |     |     |     |     |     |     |      |      |     |     |
|                 |     |     |     |     |     |     |     |     |     |      |     |     |     |     |     |     |     |     |     |      |      |     |     |
| SILVER 67.0/104 | 402 | 128 | 306 | 124 | 259 | 327 | 445 | 125 | 324 | 2440 | 368 | 130 | 298 | 110 | 304 | 377 | 138 | 328 | 436 | 2489 | 4929 |     |     |
| HANDICAP        | 8   | 18  | 2   | 16  | 12  | 6   | 4   | 14  | 10  |      | 11  | 17  | 9   | 15  | 7   | 5   | 13  | 1   | 3   |      |      |     |     |