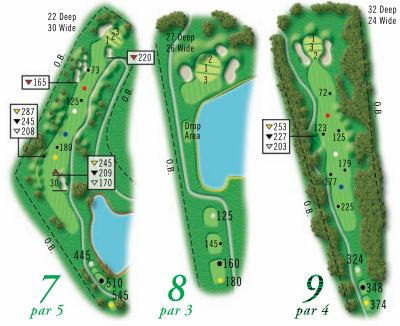

TRAVEL COUPON

and GOLF VACATIONS at

www.citravel.com/golf

| HOLE            | 1   | 2   | 3   | 4   | 5   | 6   | 7   | 8   | 9   | OUT  | 10  | 11  | 12  | 13  | 14  | 15  | 16  | 17  | 18  | IN   | TOT  | HCP | NET |
|-----------------|-----|-----|-----|-----|-----|-----|-----|-----|-----|------|-----|-----|-----|-----|-----|-----|-----|-----|-----|------|------|-----|-----|
| GOLD 69.9/123   | 525 | 172 | 347 | 180 | 303 | 374 | 545 | 180 | 374 | 3000 | 465 | 179 | 339 | 190 | 363 | 446 | 196 | 399 | 498 | 3075 | 6075 |     |     |
| BLACK 67.6/119  | 510 | 152 | 326 | 164 | 284 | 357 | 510 | 160 | 348 | 2811 | 443 | 162 | 319 | 165 | 335 | 427 | 166 | 371 | 468 | 2856 | 5667 |     |     |
| HANDICAP        | 4   | 16  | 6   | 12  | 18  | 2   | 10  | 14  | 8   |      | 13  | 17  | 15  | 9   | 11  | 1   | 5   | 3   | 7   |      |      |     |     |
| PACE OF PLAY    | :16 | :09 | :18 | :09 | :13 | :15 | :20 | :11 | :22 | 2:13 | :18 | :10 | :12 | :11 | :13 | :14 | :10 | :14 | :15 | 1:57 | 4:10 |     |     |
|                 |     |     |     |     |     |     |     |     |     |      |     |     |     |     |     |     |     |     |     |      |      |     |     |
|                 |     |     |     |     |     |     |     |     |     |      |     |     |     |     |     |     |     |     |     |      |      |     |     |
|                 |     |     |     |     |     |     |     |     |     |      |     |     |     |     |     |     |     |     |     |      |      |     |     |
|                 |     |     |     |     |     |     |     |     |     |      |     |     |     |     |     |     |     |     |     |      |      |     |     |
| PAR             | 5   | 3   | 4   | 3   | 4   | 4   | 5   | 3   | 4   | 35   | 5   | 3   | 4   | 3   | 4   | 4   | 3   | 4   | 5   | 35   | 70   |     |     |
|                 |     |     |     |     |     |     |     |     |     |      |     |     |     |     |     |     |     |     |     |      |      |     |     |
| +/-             |     |     |     |     |     |     |     |     |     |      |     |     |     |     |     |     |     |     |     |      |      |     |     |
|                 |     |     |     |     |     |     |     |     |     |      |     |     |     |     |     |     |     |     |     |      |      |     |     |
| SILVER 67.0/104 | 402 | 128 | 306 | 124 | 259 | 327 | 445 | 125 | 324 | 2440 | 368 | 130 | 298 | 110 | 304 | 377 | 138 | 328 | 436 | 2489 | 4929 |     |     |
| HANDICAP        | 8   | 18  | 2   | 16  | 12  | 6   | 4   | 14  | 10  |      | 11  | 17  | 9   | 15  | 7   | 5   | 13  | 1   | 3   |      |      |     |     |