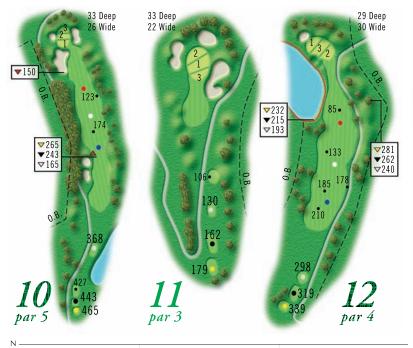

TRAVEL COUPON

and GOLF VACATIONS at

www.citravel.com/golf

| HOLE            | 1   | 2   | 3   | 4   | 5   | 6   | 7   | 8   | 9   | OUT  | 10  | 11  | 12  | 13  | 14  | 15  | 16  | 17  | 18  | IN   | TOT  | HCP | NET |
|-----------------|-----|-----|-----|-----|-----|-----|-----|-----|-----|------|-----|-----|-----|-----|-----|-----|-----|-----|-----|------|------|-----|-----|
| GOLD 69.9/123   | 525 | 172 | 347 | 180 | 303 | 374 | 545 | 180 | 374 | 3000 | 465 | 179 | 339 | 190 | 363 | 446 | 196 | 399 | 498 | 3075 | 6075 |     |     |
| BLACK 67.6/119  | 510 | 152 | 326 | 164 | 284 | 357 | 510 | 160 | 348 | 2811 | 443 | 162 | 319 | 165 | 335 | 427 | 166 | 371 | 468 | 2856 | 5667 |     |     |
| HANDICAP        | 4   | 16  | 6   | 12  | 18  | 2   | 10  | 14  | 8   |      | 13  | 17  | 15  | 9   | 11  | 1   | 5   | 3   | 7   |      |      |     |     |
| PACE OF PLAY    | :16 | :09 | :18 | :09 | :13 | :15 | :20 | :11 | :22 | 2:13 | :18 | :10 | :12 | :11 | :13 | :14 | :10 | :14 | :15 | 1:57 | 4:10 |     |     |
|                 |     |     |     |     |     |     |     |     |     |      |     |     |     |     |     |     |     |     |     |      |      |     |     |
|                 |     |     |     |     |     |     |     |     |     |      |     |     |     |     |     |     |     |     |     |      |      |     |     |
|                 |     |     |     |     |     |     |     |     |     |      |     |     |     |     |     |     |     |     |     |      |      |     |     |
|                 |     |     |     |     |     |     |     |     |     |      |     |     |     |     |     |     |     |     |     |      |      |     |     |
| PAR             | 5   | 3   | 4   | 3   | 4   | 4   | 5   | 3   | 4   | 35   | 5   | 3   | 4   | 3   | 4   | 4   | 3   | 4   | 5   | 35   | 70   |     |     |
|                 |     |     |     |     |     |     |     |     |     |      |     |     |     |     |     |     |     |     |     |      |      |     |     |
| +/-             |     |     |     |     |     |     |     |     |     |      |     |     |     |     |     |     |     |     |     |      |      |     |     |
|                 |     |     |     |     |     |     |     |     |     |      |     |     |     |     |     |     |     |     |     |      |      |     |     |
| SILVER 67.0/104 | 402 | 128 | 306 | 124 | 259 | 327 | 445 | 125 | 324 | 2440 | 368 | 130 | 298 | 110 | 304 | 377 | 138 | 328 | 436 | 2489 | 4929 |     |     |
| HANDICAP        | 8   | 18  | 2   | 16  | 12  | 6   | 4   | 14  | 10  |      | 11  | 17  | 9   | 15  | 7   | 5   | 13  | 1   | 3   |      |      |     |     |